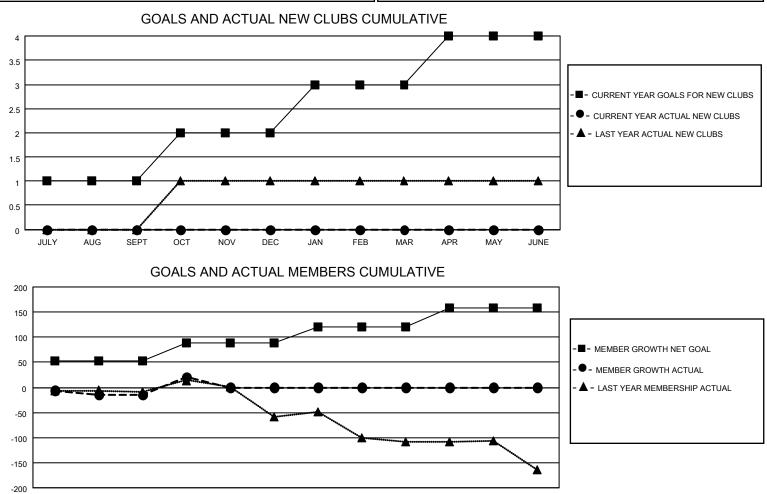

## LOCATION TURKEY

District 118 U

Results as of: 10/31/2021

| Clubs                 |               |           |               | Members               |                         |                         |                                                    |
|-----------------------|---------------|-----------|---------------|-----------------------|-------------------------|-------------------------|----------------------------------------------------|
| RESULTS FOR 2021-2022 |               |           |               | RESULTS FOR 2021-2022 |                         |                         |                                                    |
| QUARTER               | NEW CLUB GOAL | NEW CLUBS | DROPPED CLUBS | QUARTER MEM           | MBER GROWTH NET<br>GOAL | MEMBER GROWTH<br>ACTUAL | DROPPED<br>MEMBERS ACTUAL<br>(including transfers) |
| JULY/AUG/SEPT         | 1             | 0         | 3             | JULY/AUG/SEPT         | 52                      | 21                      | 23                                                 |
| OCT/NOV/DEC           | 1             | 0         | 0             | OCT/NOV/DEC           | 37                      | 42                      | 3                                                  |
| JAN/FEB/MAR           | 1             | 0         | 0             | JAN/FEB/MAR           | 32                      | 0                       | 0                                                  |
| APR/MAY/JUNE          | 1             | 0         | 0             | APR/MAY/JUNE          | 37                      | 0                       | 0                                                  |